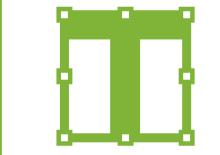

## 2.4m / 8ft Wide - Single Sided Premium Straight Fabric Tube Display

- Safe Viewable Zone (White Solid Line) Front: W 2320mm x H 2320mm / W 91.3" x H 91.3" (Green Background) Sides: W 320mm x H 2320mm / W 12.6" x H 91.3" (Purple Background)
- Graphic size (Dotted Line) Front: W 2400mm x H 2400mm / W 94.5" x H 94.5" (Green Background) Sides: W 400mm x H 2400mm / W 15.7" x H 94.5" (Purple Background)
- Overall Graphics Layout Size W 3240mm x H 3240mm / W 127.5" x H 127.5"