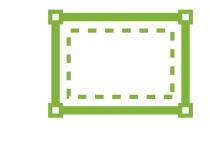

Keep all your important graphics such as LOGO / TEXT and contact information in the Dotted Line safe viewable zone.