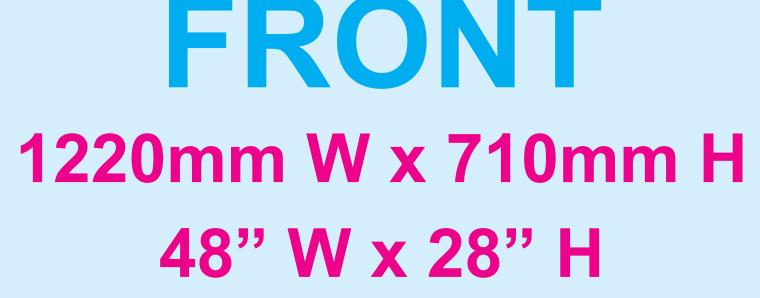

## **Overall Graphics Layout Size** 2640mm W x 1470mm H 104" W x 57.9" H 2cm all around Bleed Zones

TOP 1220mm W x 600mm H 48" W x 23.6" H

FRONT