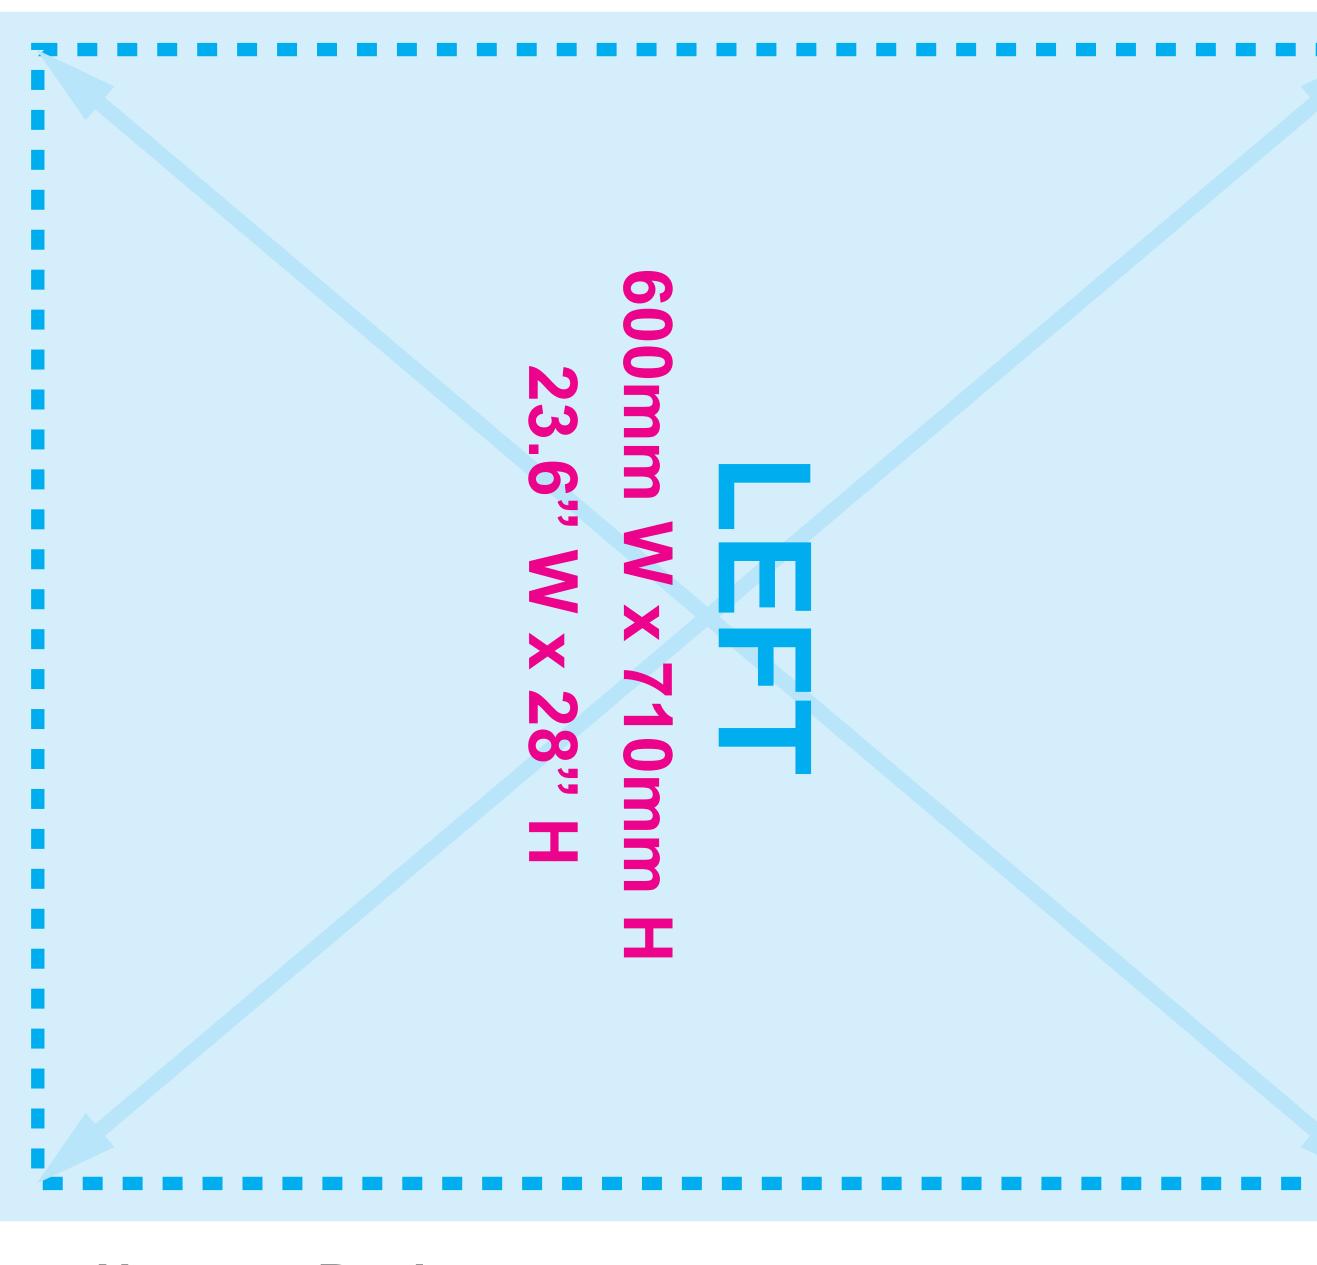

## **Overall Graphics Layout Size** 2640mm W x 1470mm H 104" W x 57.9" H 2cm all around Bleed Zones

TOP 1220mm W x 600mm H 48" W x 23.6" H

FRONT