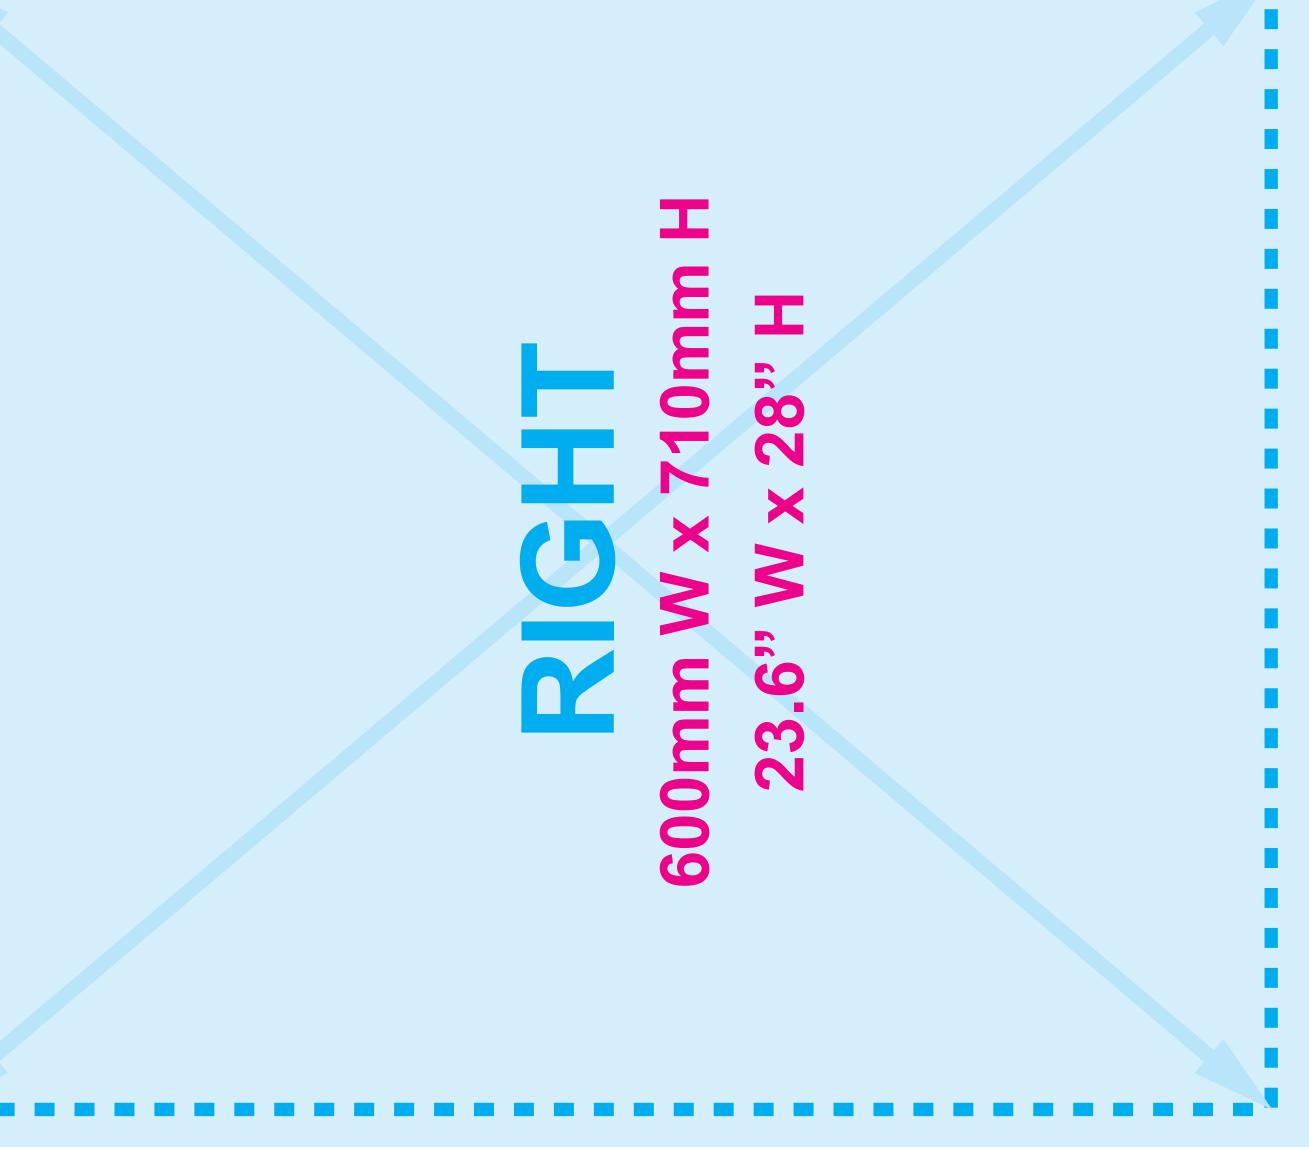

## **Overall Graphics Layout Size** 2640mm W x 1470mm H 104" W x 57.9" H 2cm all around Bleed Zones

TOP 1220mm W x 600mm H 48" W x 23.6" H

FRONT