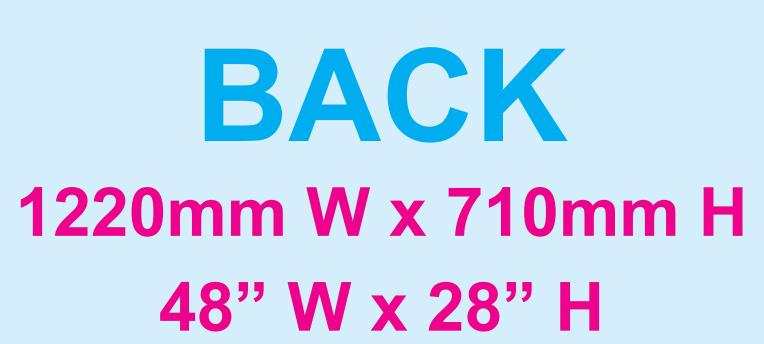

## **Overall Graphics Layout Size** 2640mm W x 1470mm H 104" W x 57.9" H 2cm all around Bleed Zones

TOP 1220mm W x 600mm H 48" W x 23.6" H

FRONT